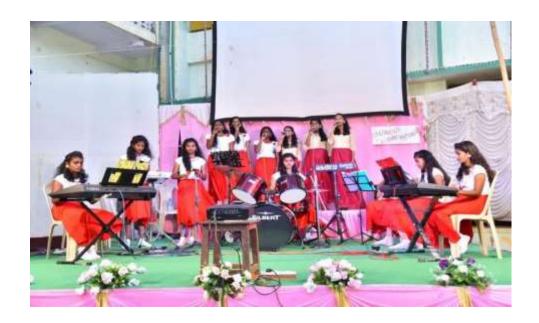

## CENTER FOR CULTURAL EXCELLENCE ORCHESTRA REPORT

The music band of the college practices with 34 instruments. In spite of its juvenile origin, the masterly training given by the musical master Mr. Jebin and theeffective and enthusiastic involvement of students made the team produce exemplary and noteworthy performances at various important occasions of the college. The performance of the members of the Marian orchestra won the admiration of the audience at the Christmas celebration.